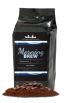

#### MORNING BREW

Beautifully clean medium roast with deep running notes of red wine and chocolate. Net Wt. 7 oz. 🥑 \$15 🕞