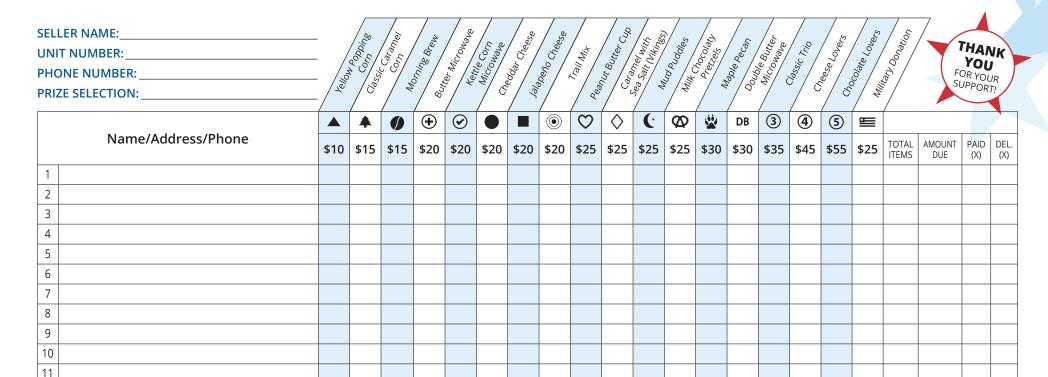

#### **YELLOW POPPING CORN**

America's healthiest snack food in a re-sealable Adventure bucket! Pops up tender for that fresh popcorn taste you're craving.

Net Wt. 2 lbs 🔺 \$10 🕞 🕕

#### **CLASSIC CARAMEL CORN**

Glazed to perfection with real butter and brown sugar to create a flavor to remember, with a crunch you can't forget. Net Wt. 8 oz. 🜲 \$15 🕞

#### MORNING BREW

Beautifully clean medium roast with deep running notes of red wine and chocolate. Net Wt. 7 oz. 🥑 \$15 🕞

#### **BUTTER MICROWAVE** (15 PACK)

Take advantage of this convenient way to enjoy a freshly popped taste with a rich butter flavor. 0 grams of trans fats.

Net Wt. 37.5 oz. 🚯 \$20 🕞 🛈 D

#### **KETTLE CORN MICROWAVE** (15 PACK)

Experience the combination of the sweet, yet salty flavor of Kettle Corn anytime. 0 grams of trans fats.

Net Wt. 37.5 oz. 📀 \$20 UD

#### **CHEDDAR CHEESE**

Made with real cheddar cheese. Each freshly popped kernel is a savory blend of cheeses that will keep you coming back for more. Net Wt. 7 oz. • \$20 GF

#### **JALAPEÑO CHEESE**

The unmistakable zip of jalapeño pepper gives this feisty popcorn flavor its heat. Perfect for those who like their snacks with a little kick.

This flavorful treat has roasted peanuts,

raisins, butter toasted peanuts, chocolate

Net Wt. 7 oz. 🔳 \$20 🕞

**TRAIL MIX** 

Two classic flavors that taste great together. A melt in your mouth combination of milk chocolate and peanut butter. Net Wt. 15 oz. 💙 \$25 🕞

#### **CARAMEL WITH SEA SALT**

Caramel corn made with real butter, brown sugar, and the perfect amount of sea salt. The crunchy, sweet, and salty combination will leave you wanting more. Net Wt. 15 oz.  $\diamond$  \$25 GP

#### **MUD PUDDLES**

A sweet combination of our buttery caramel corn and crushed peanuts coated in rich creamy fudge. Net Wt. 15 oz. ( \$25 GF)

#### **MILK CHOCOLATY PRETZELS**

If you like sweet and salty flavors, then you'll love these chocolaty covered pretzels!

Net Wt. 15 oz. Ø \$25

#### MAPLE PECAN

Caramel corn made with a hint of real maple syrup and pecans. Net Wt. 15 oz. 😮 \$30 🕞

#### **DOUBLE BUTTER MICROWAVE** (28 PACK)

Bring the taste of the theater home with this buttery popcorn snack. Each package is bursting with twice the buttery flavor. Net Wt. 70 oz. DB \$30 GP (UD)

#### **CLASSIC TRIO**

Everyone's favorite blend of sweet & savory, a snack you won't be able to put down. Mix them together for a Chicago style treat, or enjoy them individually. Caramel Corn, Cheddar Cheese, Natural Net Wt. 19 oz. ③ \$35 🕞

#### **CHEESE LOVERS**

Cheese, cheese, and more cheese! A combination that will satisfy any cheese lover's appetite. Cheddar Cheese, Jalapeño Cheese, Buffalo Ranch, White Cheddar Net Wt. 20 oz. ④ \$45 GF

#### **CHOCOLATE LOVERS**

Our Chocolate Lovers tin features 5 sweet treats that you can't resist! Milk Chocolaty Pretzels, White Chocolaty Pretzels, White Ruby, Peanut Butter Cup, Sea Salt Splash

Net Wt. 55 oz. (5) \$55

#### **MILITARY DONATION**

Send the gift of popcorn to our military men and women, their families, and veterans' organizations. The popcorn will be shipped directly and is not available for local delivery.

**≌** \$25

|         |  |  |  |  |  |  |  |  |  | <br> |          |
|---------|--|--|--|--|--|--|--|--|--|------|----------|
| 12      |  |  |  |  |  |  |  |  |  |      |          |
| 13      |  |  |  |  |  |  |  |  |  |      |          |
| 14      |  |  |  |  |  |  |  |  |  |      |          |
| 15      |  |  |  |  |  |  |  |  |  |      |          |
| 16      |  |  |  |  |  |  |  |  |  |      |          |
| 17      |  |  |  |  |  |  |  |  |  |      |          |
| 18      |  |  |  |  |  |  |  |  |  |      |          |
| 19      |  |  |  |  |  |  |  |  |  |      |          |
| 20      |  |  |  |  |  |  |  |  |  |      |          |
| 21      |  |  |  |  |  |  |  |  |  |      |          |
| 22      |  |  |  |  |  |  |  |  |  |      |          |
| 23      |  |  |  |  |  |  |  |  |  |      |          |
| 24      |  |  |  |  |  |  |  |  |  |      |          |
| 25      |  |  |  |  |  |  |  |  |  |      |          |
| 26      |  |  |  |  |  |  |  |  |  |      |          |
| 27      |  |  |  |  |  |  |  |  |  |      |          |
| 28      |  |  |  |  |  |  |  |  |  |      |          |
| 29      |  |  |  |  |  |  |  |  |  |      |          |
| 30      |  |  |  |  |  |  |  |  |  |      |          |
| TOTALS: |  |  |  |  |  |  |  |  |  |      | CMC FA24 |
|         |  |  |  |  |  |  |  |  |  | L    |          |