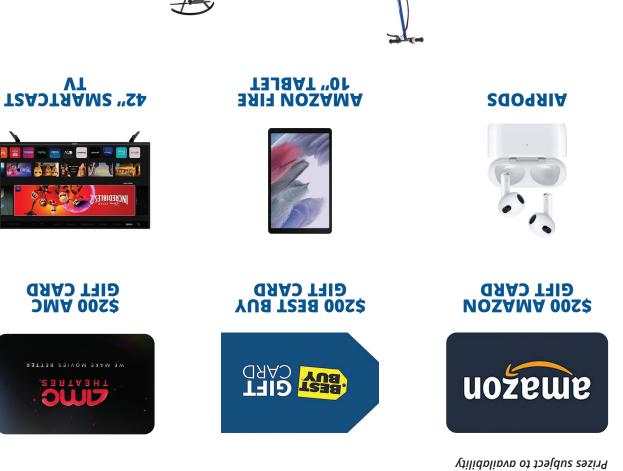

# MINNEB'S CIRCLE

SCOOTER ELECTRIC

### 000'E\$ 7735 🔶

PICK A PRIZE FROM THE WINNER'S CIRCLE FOR EVERY \$3,000 SOLD

**ΟΝΑΡ ΟΝΑΡ ΟΝΟΝΕ** 