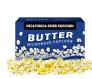

#### **BUTTER MICROWAVE** (15 PACK)

Take advantage of this convenient way to enjoy a freshly popped taste with a rich butter flavor. 0 grams of trans fats.

Net Wt. 37.5 oz. 🚯 \$20 🕞 🛈 D