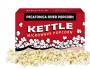

#### **KETTLE CORN MICROWAVE** (15 PACK)

Experience the combination of the sweet, yet salty flavor of Kettle Corn anytime. 0 grams of trans fats.

Net Wt. 37.5 oz. 📀 \$20 UD